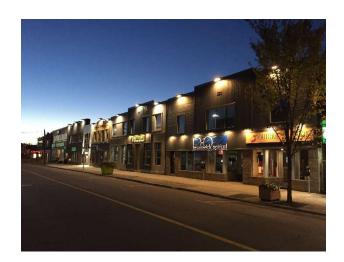

## The Arches of St-George | 323-329 St-George

A collection of 5 buildings in the 300 block of St-George Street offering a mix of professional services and boutique retail. All buildings offer parking.

323 St-George: 2,126 sqft of office/retail space on the ground floor.

329 St-George: 1,918 sqft of retail space on the ground floor with access to a secured Atrium area and 1,600 sqft of office space on the second floor. Spaces may be rented together or separately.