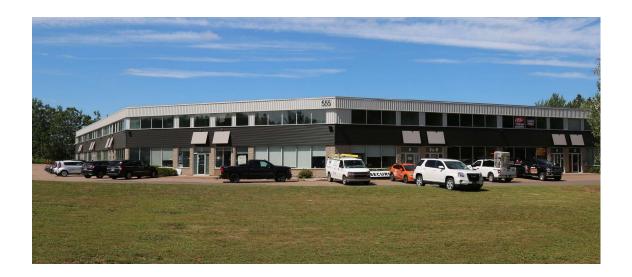

## Moncton Industrial Park | 555 Edinburgh Drive

555 Edinburgh Drive is located on the main artery of Moncton's largest business service park. The building offers customer parking at the door along with a large rear yard for business operations. Units have access to both front and rear of building from their units.

Unit 8 with 1,453 sqft of office space.

http://www.broadway-place.com/pdf/555 edinburgh.pdf