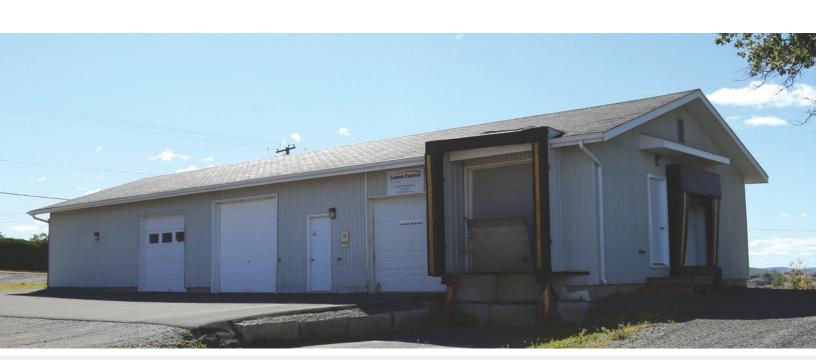

## 83 Industrial - Grand Falls

- · Located in the Grand Falls Light Industrial Park
- · 2,400 sqft multi-tenant
- · Mixed use Office/Warehouse building
- · Handicap accessible
- · Electric Heating
- · In House Keying System
- · Lighted Signage available
- · 16' Ceiling Height

- · Available Parking
- · Accommodates Large Trucks Easily for entrance and exit
- · In House Maintenance: 24hr turn around time on problems
- · Dock and Grade Level Garage Doors Available
- · Centrally located to Trans Canada and Madawaska Road
- · Major Tenants Include Loomis & CN