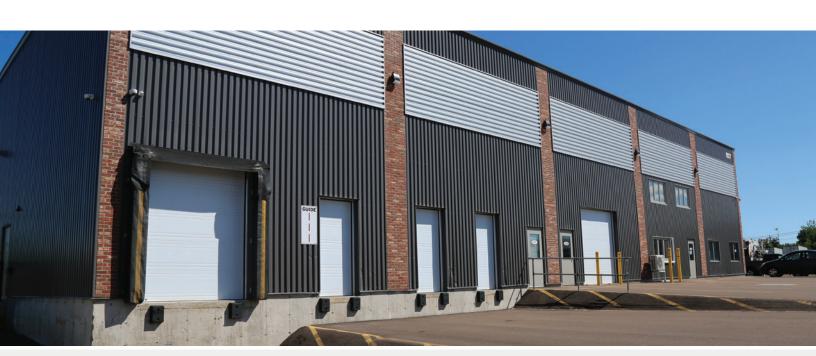

## 837 Champlain - Dieppe

- 9,375 sqft multi-tenant
- Warehouse building with Office Space
- Natural Gas & Electric Heating
- In House Keying System
- Lighted Signage available
- 20' Ceiling Height
- Available Parking

- Fenced in Compound
- Grade Level & Dock Level Garage Doors available
- In House Maintenance: 24 hour turn around time on major problems
- Centrally located to Dieppe, Moncton, Wheeler Blvd and TCH
- Available Spaces range from 937sqft, 1,875 sqft and 3,750 sqft.
- Will sub-divide to accommodate tenant needs
- Turn key finishes/options available