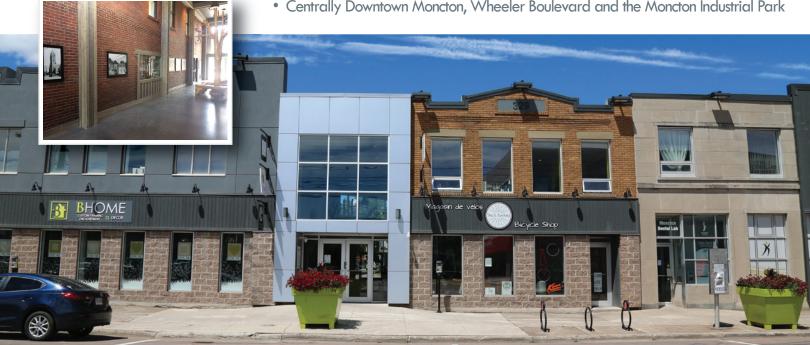

## Arches St. George

323 St. George

327 St. George

329 St. George

333 St. George

353 St. George

- A collection of 5 commercial buildings with a total of 28,766 square feet
- Multi-tenant: Office/Professional Services/Retail & Hospitality
- Handicap accessible
- Natural Gas & Electric Heating
- Central HVAC System
- In House Keying System
- Lighted Signage available
- Ample Parking for customers on Dufferin Street with rear access to buildings
- In House Maintenance: 24 hour turn around time on major problems
- Centrally Downtown Moncton, Wheeler Boulevard and the Moncton Industrial Park