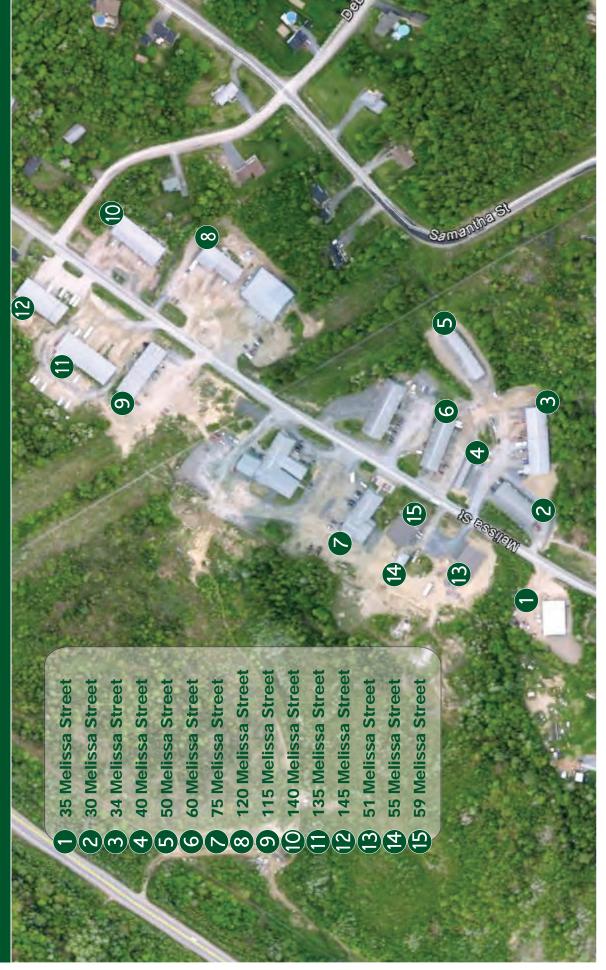

## The Melissa Park - Fredericton

- A collection of 15 Multi Tenant Buildings with 100,000 sqft of space.
- The Spaces range from Office & Warehouse to Monthly Storage Buildings
- We offer Flexible Lease arrangements to meet your growing needs.
- The collection of Buildings allows your company to start with affordable and efficient space that grows and changes with your needs.
- Ample Free Parking and Large Yards
- In House Maintenance: 24h turn around on major problems
- In House Keying System for your security
- Central HVAC system available
- Dock and Grade Level Garage Doors Available
- Available Space ranges from 500 sq.ft. to 6,000 sq.ft.