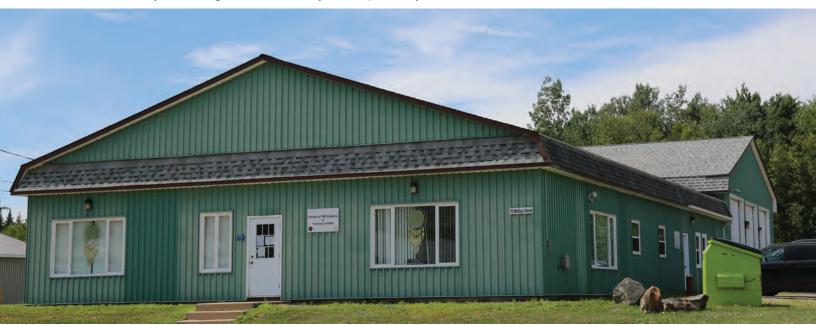

## The Melissa Park - Fredericton

- A collection of 15 Multi Tenant Buildings with 100,000 sqft of space.
- The Spaces range from Office & Warehouse to Monthly Storage Buildings
- We offer Flexible Lease arrangements to meet your growing needs.
- The collection of Buildings allows your company to start with affordable and efficient space that grows and changes with your needs.
- Ample Free Parking and Large Yards
- In House Maintenance: 24h turn around on major problems
- In House Keying System for your security
- Central HVAC system available
- Dock and Grade Level Garage Doors Available
- Available Space ranges from 500 sq.ft. to 6,000 sq.ft.