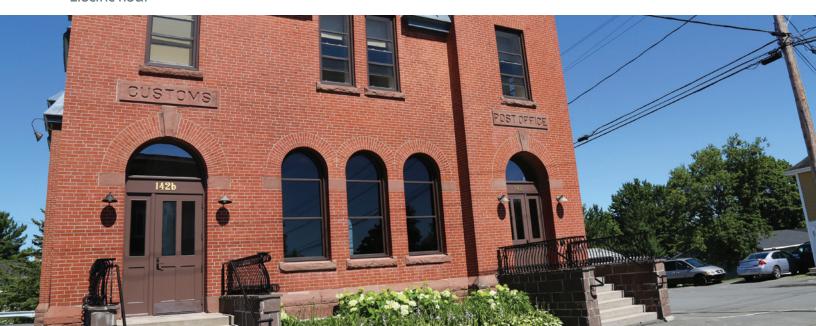

# 142 Court Street - Grand Falls

#### I Commercial Rental Opportunity

- · Ideal space for Office, Retail or Restaurant
- · 2 story building with finished basement
- · 4,080 sqft (2 floors)
- · Beautiful historic building originally built in 1911
- · Fully restored in 2013
- · Centrally downtown & close to all amenities
- · Hardwood floors
- · High ceilings with crown Mouldings throughout
- · Large windows with lots of natural light
- · Handicap accessible
- · Electric heat

- · Central air conditioning
- · Available parking
- · Maintenance: 24 hour turn around time on major problems
- · In House Keying System
- · Lighted Signage available
- · Long Term Lease required

Broadway Place Ltd has been in the property ownership/management business since 1976. We currently own over 430,000 sqft of building space throughout NB. Our clients include the Prov. of NB, Government of Canada, Schneider Electric and Loomis. Some of our buildings in Dieppe include 323 Champlain & 105 Englehart. In Moncton, we own properties in the Moncton Industrial Park (555 & 535 Edinburgh Drive) and buildings on St-George Street/Blvd (686 & 700 St-George and 323 to 353 St-George).