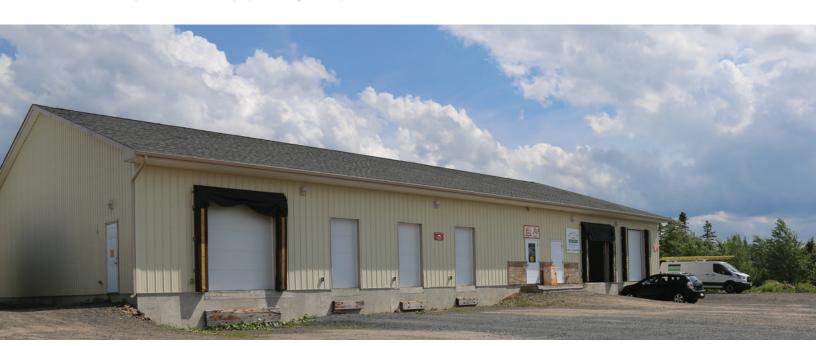

## 11 Divot Drive - Hanwell - Fredericton

- 5,800 sqft Multi-Tenant Warehouse Building
- In-House Keying System
- 12' Celling Height
- Large Yard & Plentiful Parking
- Dock & Grade Level Doors available
- In House Maintenance: 24hr turn around time on major problems
- Centrally located to Trans Canada Highway, Hanwell and Fredericton
- Available Space is 2,000 sqft (37' W by 59' D)