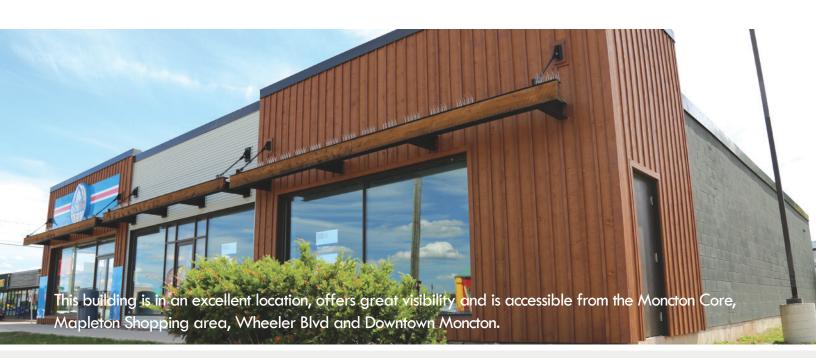

## 1144 Mountain Road - Moncton

- 2,750 sq.ft. to 5,500 sqft to 11,000 sqft.
- A single or multi-tenant, mixed use building suited for Office/Professional Services/Retail & Hospitality.
- Centrally located to Moncton's Mountain and Mapleton Road shopping area
- Fully Furnished Basement offering usable bonus space
- Walking proximity to various amenities
- Great Visibility
- Ample Free Parking for tenants and customers
- Natural Gas & Electric Heating
- Central HVAC System